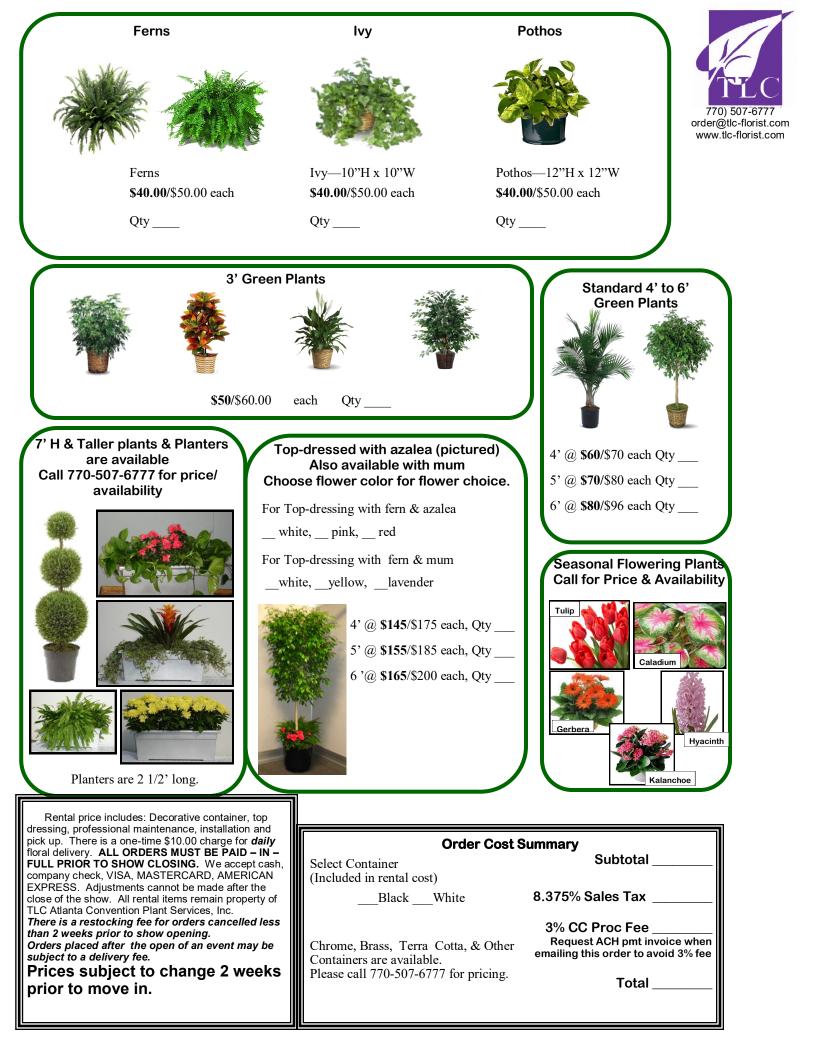

## NACHC FOM/IT 2023 October 24—25, 2023 Paris Las Vegas

| Exhibitor Name:              |                                                                |                                                   | Booth Representative:               |                      |                                                                                                                                       |                          |
|------------------------------|----------------------------------------------------------------|---------------------------------------------------|-------------------------------------|----------------------|---------------------------------------------------------------------------------------------------------------------------------------|--------------------------|
| Firm, Billing Name:          |                                                                |                                                   | Purchase Order or Reference Number: |                      |                                                                                                                                       |                          |
| Booth Number:                |                                                                |                                                   |                                     | #:Ex Date            |                                                                                                                                       |                          |
| Billing Address:             |                                                                |                                                   | CVV#                                | _ Pay via ACH to avo | oid cc proc fee, email req to order@t                                                                                                 | tlc-florist.com          |
| City :                       | State:                                                         | Zip:                                              | Name of Credit                      | Card Holder as show  | wn on card                                                                                                                            |                          |
| Show Decorator               | •                                                              |                                                   |                                     |                      |                                                                                                                                       |                          |
| Phone: Fax:                  |                                                                | Authorized Signature:                             |                                     |                      |                                                                                                                                       |                          |
| Cell:                        |                                                                |                                                   | Email Address:                      |                      |                                                                                                                                       |                          |
| * <u>PRI(</u>                | CES IN BOLD PRINT A<br>FROM SIMPLE AND I<br>A TLC DESIGNER CRE | RE DISCOUNT PRIC                                  | ES FOR ORDERS                       | S RECEIVED 2 WEE     | ant@tlc-florist.com or call (770) 50<br>EKS PRIOR TO EXHIBITOR MOV<br>TLC Designers can<br>provide the following:<br>• Water Features | )7-6777<br>/ <u>E-IN</u> |
| Can A                        | do so below—prices                                             | start at \$80.00.                                 |                                     | 100                  | <ul> <li>Water reatures</li> <li>Fountains</li> </ul>                                                                                 |                          |
|                              |                                                                | wers—Price \$                                     |                                     | C.                   | Ponds                                                                                                                                 |                          |
|                              |                                                                | vers—Price \$                                     |                                     |                      | Water falls                                                                                                                           |                          |
|                              | Color                                                          |                                                   |                                     | 1.                   | <ul><li>Swamps</li><li>Garden Areas</li></ul>                                                                                         |                          |
|                              |                                                                | Height                                            |                                     | A A A                | Tropical :                                                                                                                            |                          |
|                              | Additional Request:                                            |                                                   |                                     | ALC:                 | (beach scenes;<br>rain forests)                                                                                                       |                          |
| Timuta                       | Don't know what yo                                             | u want? Just want a                               | splash of color?                    |                      | Seasonal:                                                                                                                             |                          |
|                              | Let TLC designers                                              | choose your fresh sea                             | isonal flowers!                     |                      | (Spring, Fall, Holiday)                                                                                                               |                          |
| Carlo and Carlo              | Qty TLC pick n                                                 | ny colors, size, type flo                         | owers \$70.00 ea                    |                      | Formal :<br>(serenity garden,                                                                                                         |                          |
|                              | Visit www.tlc-flori                                            | st.com for additional s                           | ample pictures.                     |                      | English garden)                                                                                                                       |                          |
|                              | For free design ass                                            | istance, please call 77<br>c-florist.com with any | 0-507-6777 or                       |                      | Border Areas:<br>Hedges<br>(control flow)<br>Lawn or Golf                                                                             |                          |
| COLORFUL POTS OF VIBRANT FLO |                                                                |                                                   | DWERS!                              |                      | (promotional)                                                                                                                         |                          |
|                              | Seasonal<br>2"-18"H                                            |                                                   |                                     |                      | <i>Trees</i><br>(privacy)<br>Special services are<br>Available for hospitality<br>Suites, award banquets,<br>And VIP room deliveries. |                          |
| \$4                          | <b>40.00</b> /\$50.00 each                                     |                                                   |                                     |                      |                                                                                                                                       |                          |
| Q                            |                                                                |                                                   |                                     |                      |                                                                                                                                       |                          |
| W                            | Vhite                                                          |                                                   | ds—12"-18"H                         |                      | See next                                                                                                                              |                          |
|                              | ellow                                                          | <b>\$40.00</b> /\$:                               | 50.00 each                          |                      |                                                                                                                                       |                          |
|                              | avender                                                        | Qty                                               |                                     |                      | page for                                                                                                                              |                          |
|                              | Drange                                                         | Purple                                            | Red                                 |                      |                                                                                                                                       |                          |
|                              | ink                                                            |                                                   | Orange                              |                      | green plants.                                                                                                                         |                          |
|                              |                                                                | _                                                 | C                                   |                      |                                                                                                                                       |                          |
|                              |                                                                |                                                   |                                     |                      |                                                                                                                                       |                          |
|                              |                                                                |                                                   |                                     |                      |                                                                                                                                       |                          |
|                              |                                                                |                                                   |                                     |                      |                                                                                                                                       |                          |